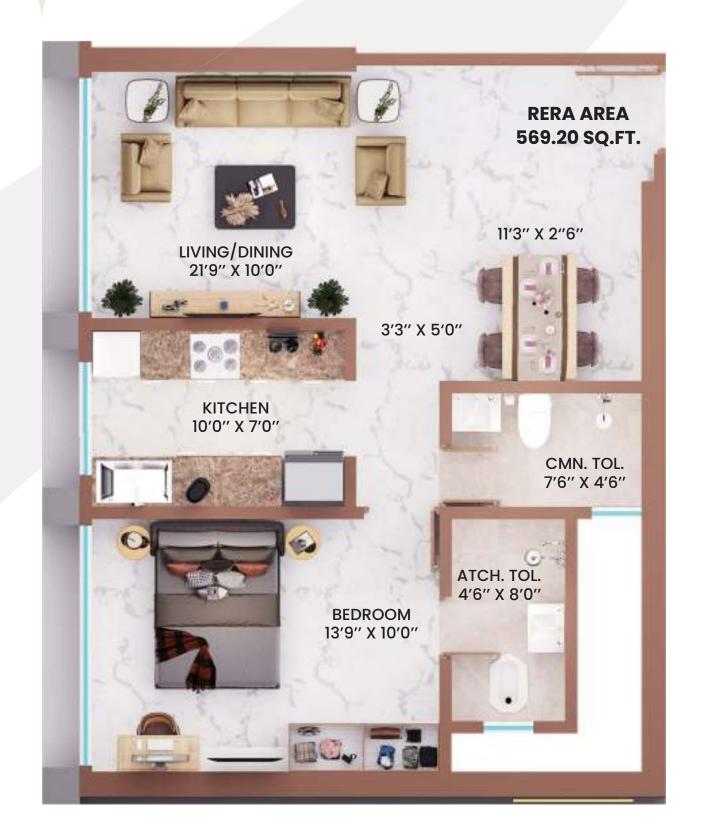

### 1 BHK UNIT PLAN

### 2 BHK UNIT PLAN

| TYPE OF FLAT | RERA CARPET AREA |
|--------------|------------------|
| 1 BHK        | 569.30 SQ.FT.    |

| TYPE OF FLAT | RERA CARPET AREA |
|--------------|------------------|
| 2 BHK        | 807.19 SQ.FT.    |