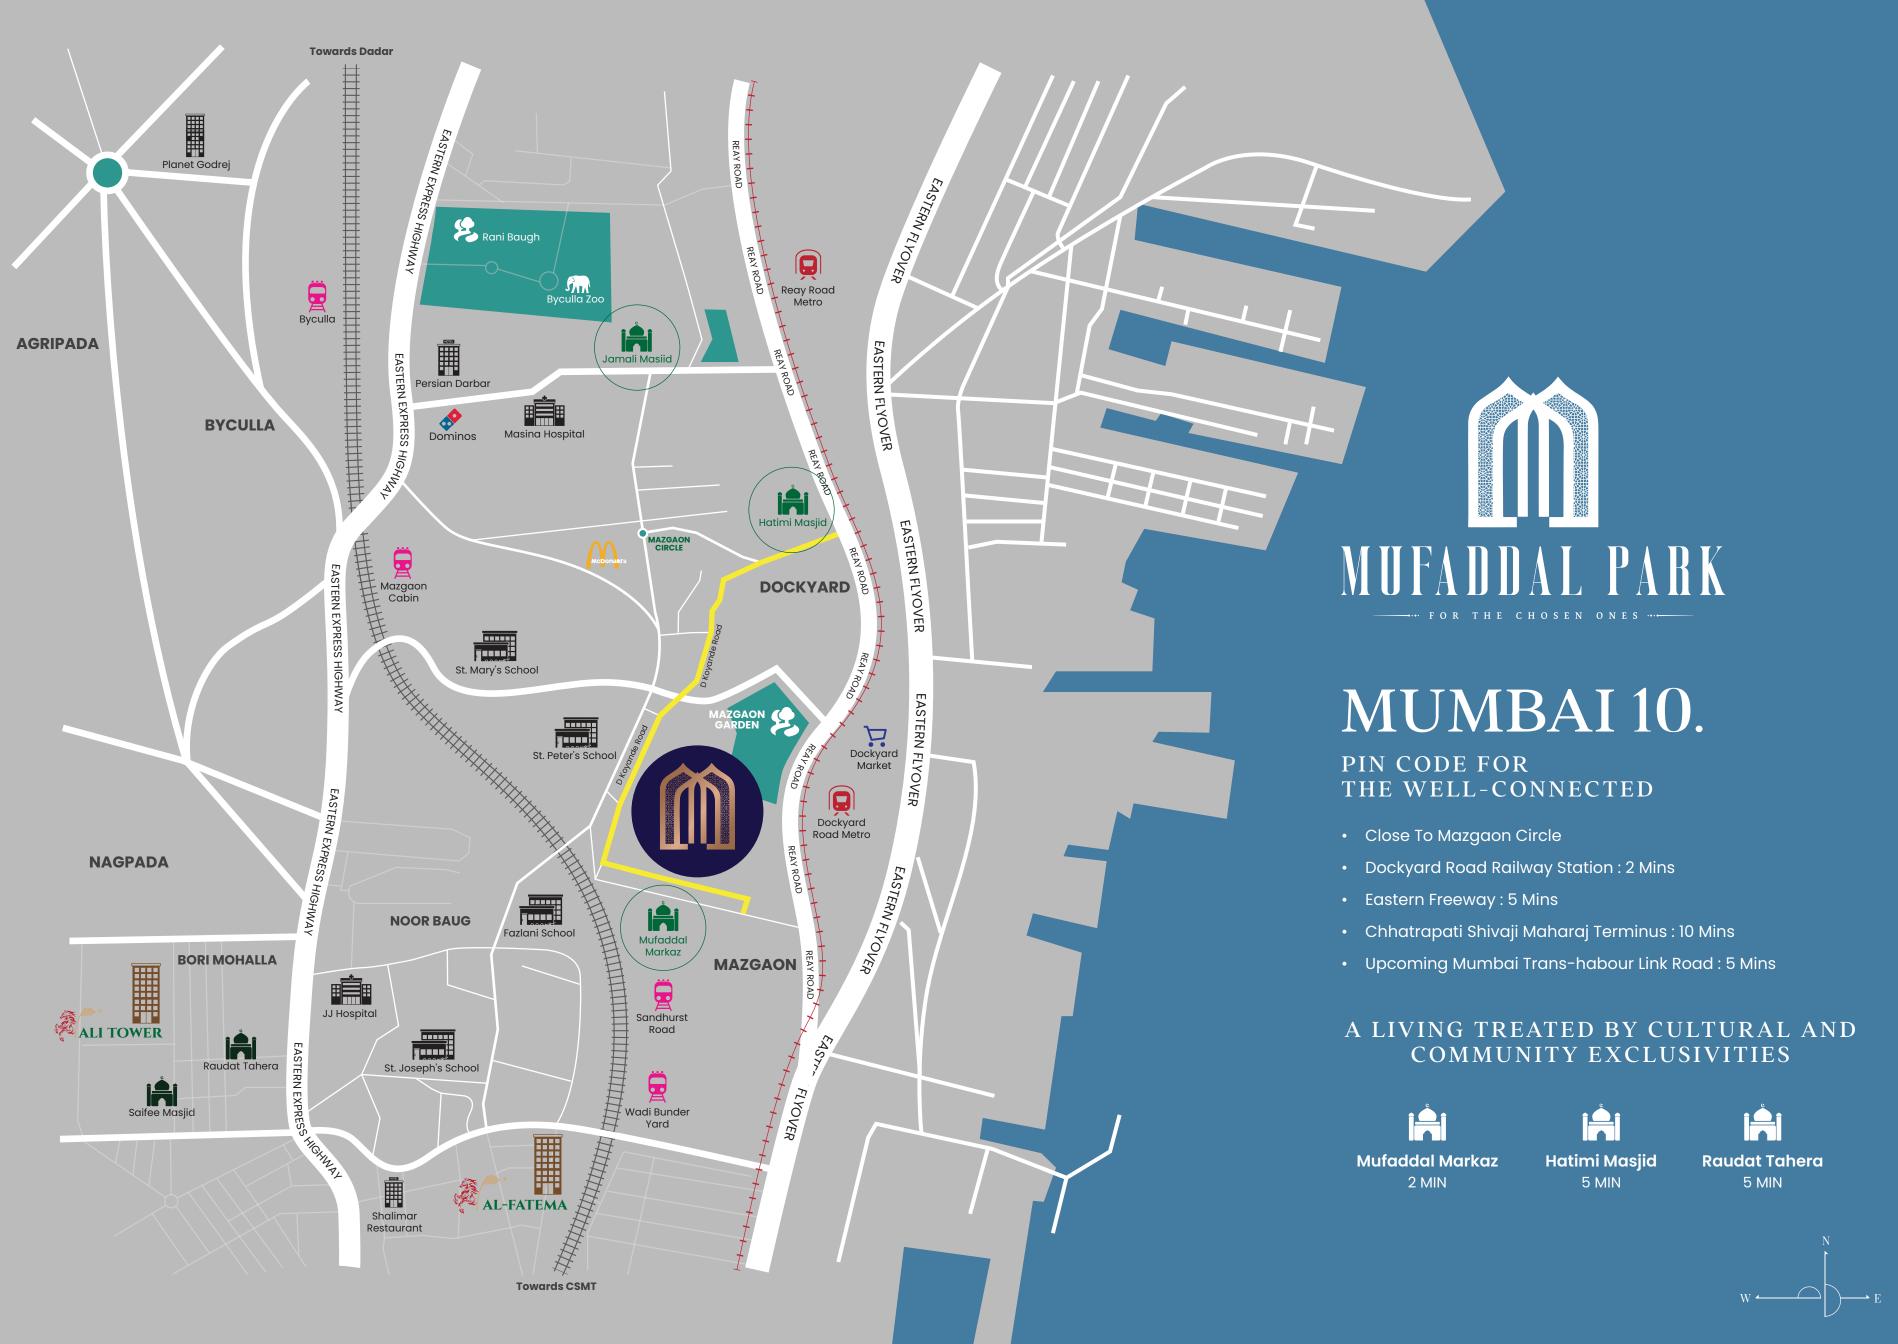

W W W . A L A M D A R I N F R A S T R U C T U R E . C O M

MAZGAON, MUMBAI 10









## STANDING TALL IN SOUTH MUMBAI'S LUXURY POINT ADDRESS

At Mazgaon, Mumbai 10







# AN ARRIVAL EXPERIENCE WORTHY FOR THE CHOSEN ONES







LOBBY

- Welcome Lobby That Resonates Grandeur
- Reception & Waiting Lounge

## BECAUSE THE CHOSEN ONES NEVER SETTLE FOR LESS





LIVING ROOM

Premium Homes With
Glamorous Lifestyle Indulgences

# IMMERSE YOURSELF IN UNINTERRUPTED BEAUTY OF MAZGAON GARDEN AND THE MESMERIZING VIEW OF THE HARBOR





LIVING ROOM

#### CRAFTED WITH FINESSE IN EVERY NOOK





### MASTER BEDROOM

Well-planned 1 & 2 Bed Residences

### COMMON BEDROOM



## SAVOUR SMART PLANNING IN KITCHENS





MODERN KITCHEN

# BATHROOM



Sense The Luxury In Modern Style Bathrooms

# ENDLESS PANORAMA WITH UNINTERRUPTED MAZGAON GARDEN AND HARBOUR VIEW





ROOF-TOP AQUA POOL

# ALTITUDES OF STATUS WITH FEATURES THAT COMPLEMENT

#### **♦ INTERNAL FEATURES**



Premium