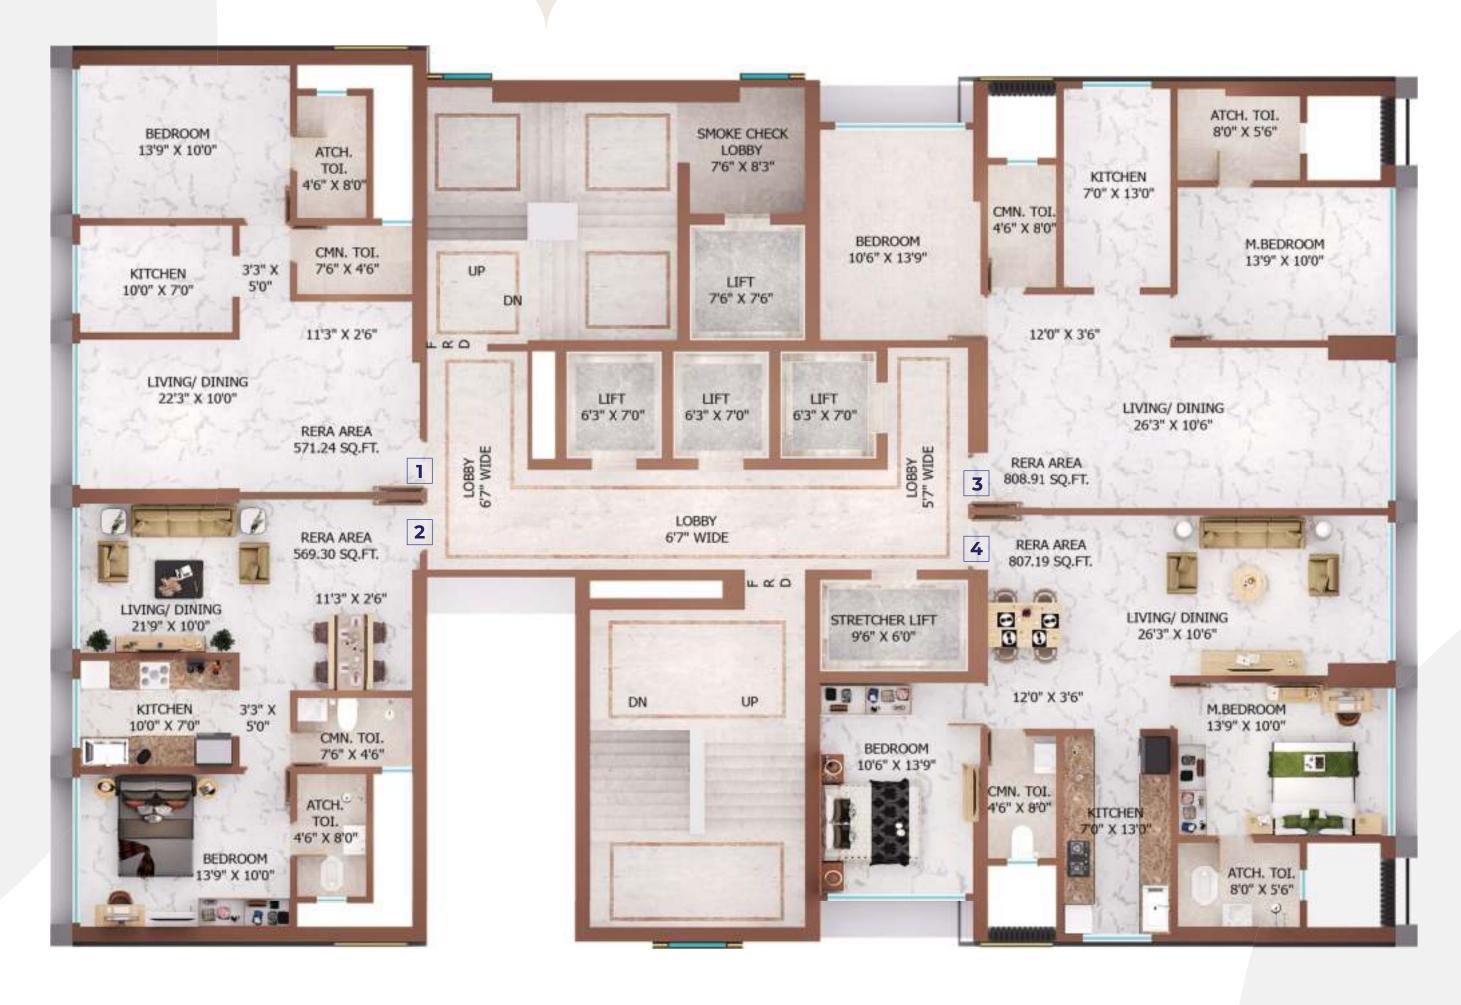

#### TYPICAL FLOOR PLAN

| NO. | TYPE OF FLAT | RERA CARPET AREA |
|-----|--------------|------------------|
| 1   | 1 BHK        | 571.24 SQ.FT.    |
| 2   | 1 BHK        | 569.30 SQ.FT.    |

| NO. | TYPE OF FLAT | RERA CARPET AREA |
|-----|--------------|------------------|
| 3   | 2 BHK        | 808.91 SQ.FT.    |
| 4   | 2 BHK        | 807.19 SQ.FT.    |