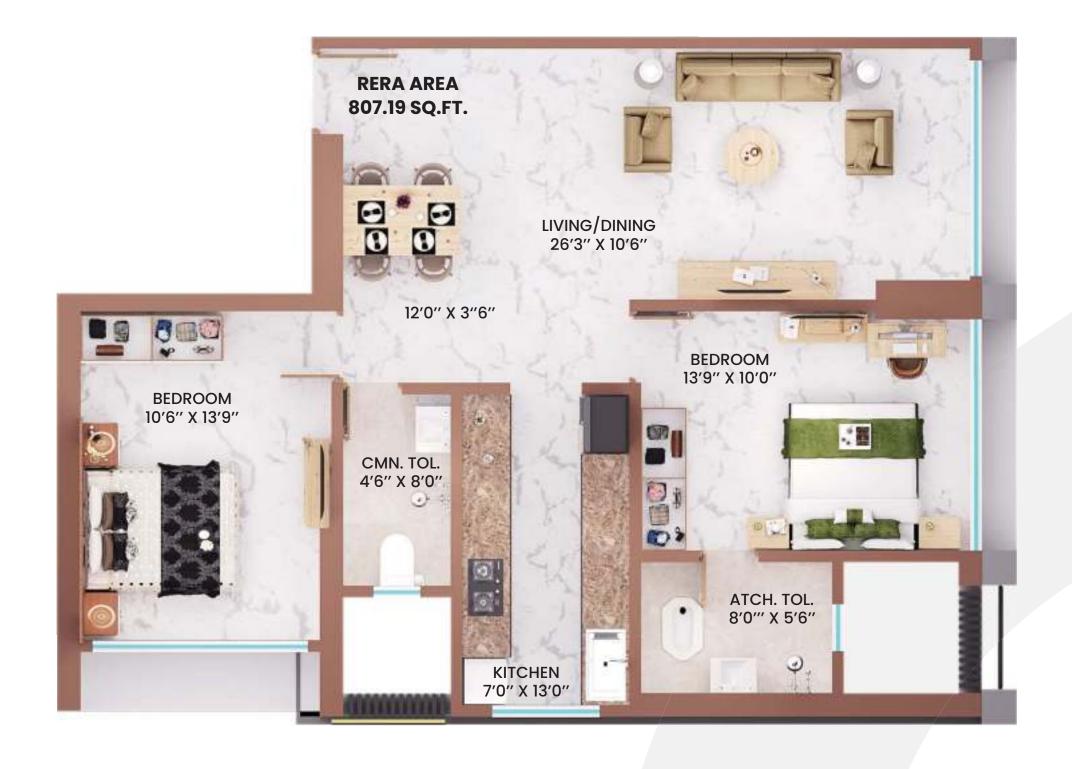

### 2 BHK UNIT PLAN

| TYPE OF FLAT | RERA CARPET AREA |
|--------------|------------------|
| 1 BHK        | 569.30 SQ.FT.    |

| TYPE OF FLAT | RERA CARPET AREA |
|--------------|------------------|
| 2 BHK        | 807.19 SQ.FT.    |